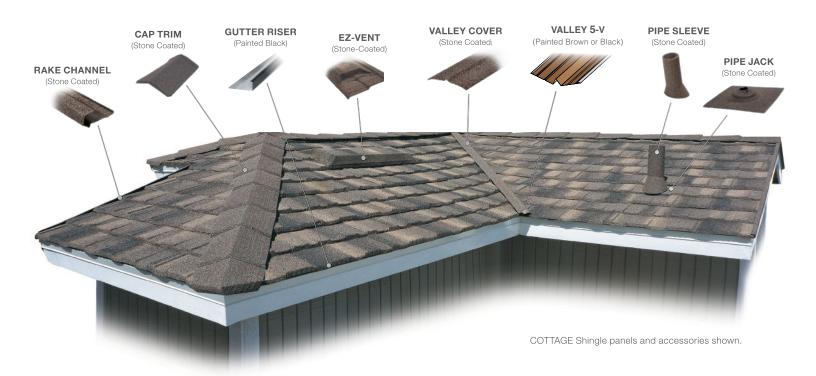

4DCP91040HD

Unified Steel<sup>™</sup> offers a full line of innovative accessories for all panel profiles. It is these simple yet well designed parts and pieces that provide a perfect finish to any roof.