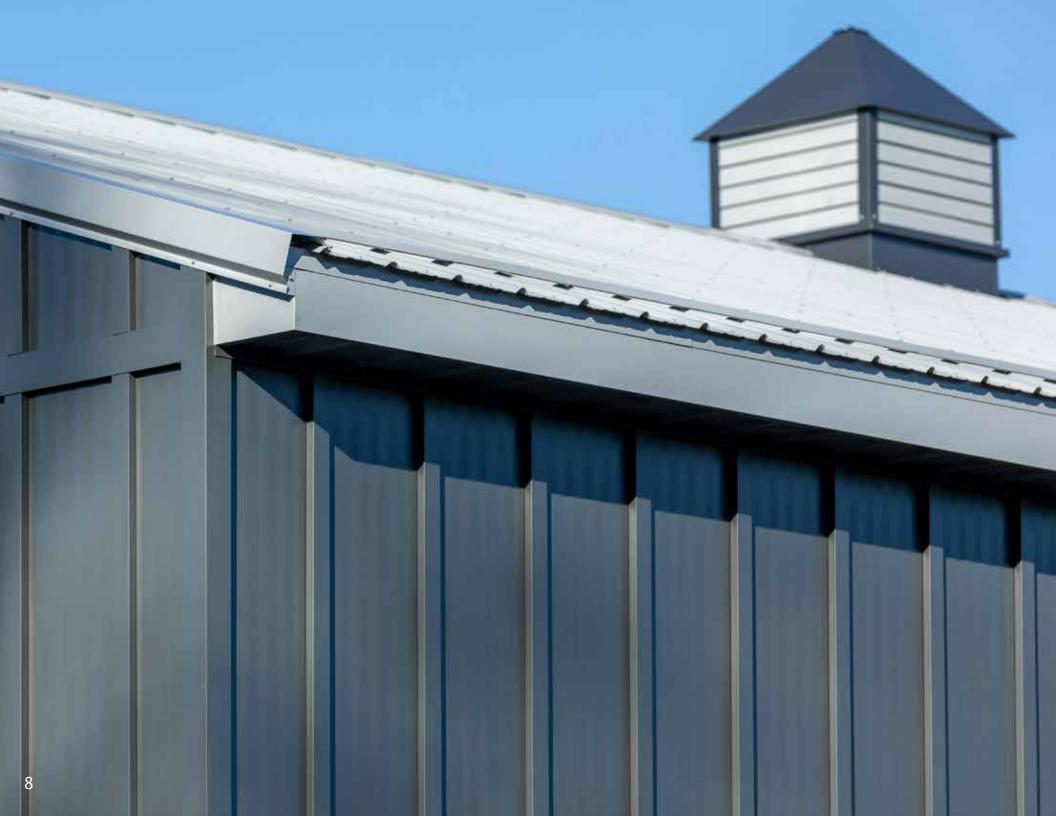

# SIDING THAT STAYS FRESH

If you're saying, "Hmm, but what about the possibility of dents, dings, and scratches to this beautiful board and batten?" Here's what we do to guard against scuffing and denting.

#### **Rolled right on-site**

Formed on-site with a roll forming machine, your Aristolath won't have shipping burn or other dents and scratches. Your siding will truly be new at the get-go.

#### **26-gauge robustness**

Aristolath is 26-gauge. This thicker, stronger gauge helps prevent excessive denting. It fights back for you against fierce weather.