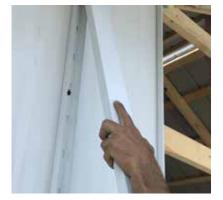

#### Install intuitively.

Arisolath is user-friendly. Whether you're a hobby DIYer or a serious contractor, Arisolath makes your project fun. Individual panels overlap and connect by a nailing strip that's snapped snugly underneath the batten. This prevents rust and unsightly nail holes.

#### **Replace easily**.

Maintenance doesn't have to give you a migraine. If scratches or dents show up, you can easily replace that one board. All you need to do is...

- **1.** Snap off the batten.
- **4.** Pop in the new panel.
- **2.** Unscrew the fasteners.
- **3.** Take out the old panel.
- **5.** Re-screw the fasteners.
- 6. Snap on the batten again.