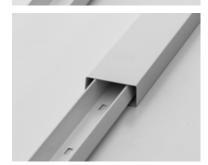

#### Install intuitively.

Arisolath is user-friendly. Whether you're a hobby DIYer or a serious contractor, Arisolath makes your project fun. Individual panels overlap and connect by a nailing strip that's snapped snugly underneath the batten. This prevents rust and unsightly nail holes.

#### **Replace easily**.

Maintenance doesn't have to give you a migraine. If scratches or dents show up, you can easily replace that one board. All you need to do is...

- **1.** Snap off the batten.
- **4.** Pop in the new panel.
- **2.** Unscrew the fasteners.
- **3.** Take out the old panel.
- **5.** Re-screw the fasteners.
- 6. Snap on the batten again.