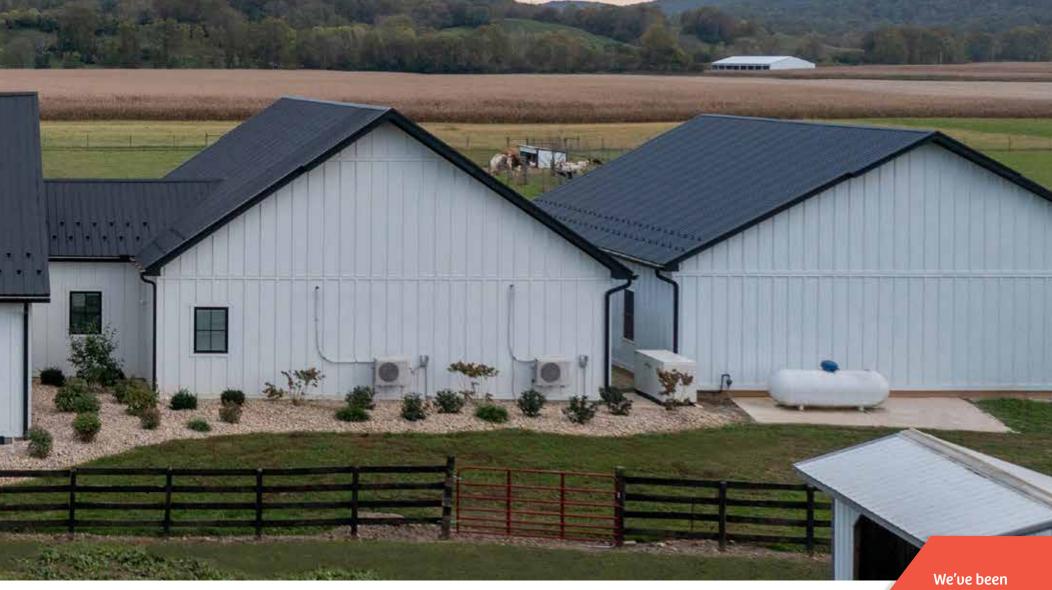

# **REALIZE YOUR BOARD AND BATTEN DREAMS**

Do you love the clean lines and timeless look of board and batten, but aren't ready to open the door to a host of wooden siding headaches? Rotting, warping, termites, and mildew. Not to mention the recommended resealing every five years. No worries. You can opt out of wooden siding drama with Aristolath–Buckeye's 26-gauge metal siding that looks just like traditional wooden board and batten. No insects. No sealing. No mold. You'll enjoy the enduring aesthetic of board and batten for decades!

We've been rolling metal for 18 years. We're here for you through thick and thin.