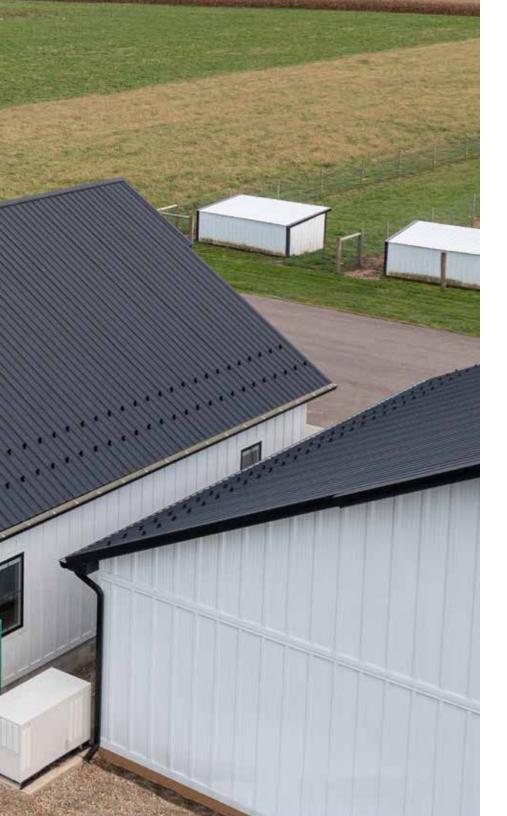

# **REALIZE YOUR BOARD AND BATTEN DREAMS**

Do you love the clean lines and timeless look of board and batten, but aren't ready to open the door to a host of wooden siding headaches? Rotting, warping, termites, and mildew. Not to mention the recommended resealing every five years. No worries. You can opt out of wooden siding drama with Aristolath–Buckeye's 26-gauge metal siding that looks just like traditional wooden board and batten. No insects. No sealing. No mold. You'll enjoy the enduring aesthetic of board and batten for decades!

# MAKE YOUR HOME OUTSTANDING!

**Strength you can lean on.** When the wind's howling around your home, you shouldn't have to worry whether your house can handle it. Metal siding ranks near the top of long-lasting and tough siding profiles. When the next windstorm blows in, be prepared. Aristolath can stand up to the blasts.