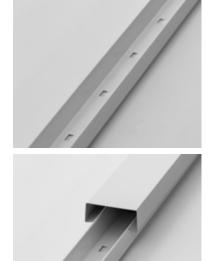

#### Install intuitively.

Arisolath is user-friendly. Whether you're a hobby DIYer or a serious contractor, Arisolath makes your project fun. Individual panels overlap and connect by a nailing strip that's snapped snugly underneath the batten. This prevents rust and unsightly nail holes.

#### **Replace easily**.

Maintenance doesn't have to give you a migraine. If scratches or dents show up, you can easily replace that one board. All you need to do is...

- **1.** Snap off the batten.
- **4.** Pop in the new panel.
- **2.** Unscrew the fasteners.
- **3.** Take out the old panel.
- **5.** Re-screw the fasteners.
- 6. Snap on the batten again.