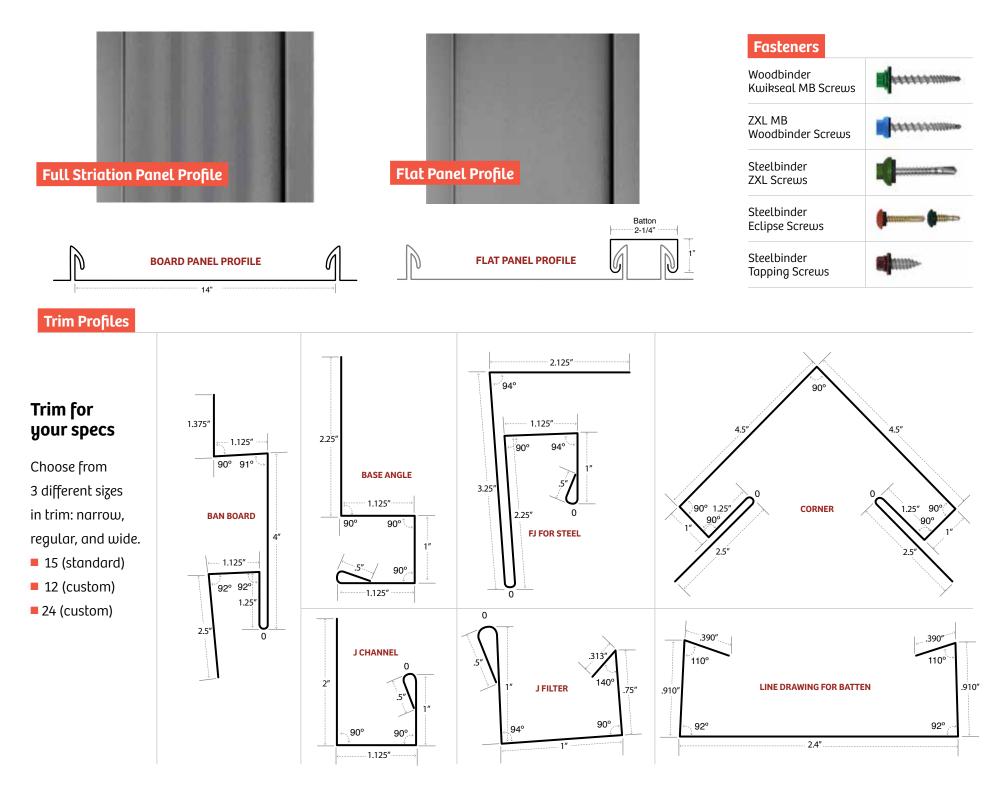

# WHAT THIS MEANS

#### Install intuitively.

Arisolath is user-friendly. Whether you're a hobby DIYer or a serious contractor, Arisolath makes your project fun. Individual panels overlap and connect by a nailing strip that's snapped snugly underneath the batten. This prevents rust and unsightly nail holes.

#### **Replace easily**.

Maintenance doesn't have to give you a migraine. If scratches or dents show up, you can easily replace that one board. All you need to do is...

- **1.** Snap off the batten.
- **4.** Pop in the new panel.
- **2.** Unscrew the fasteners.
- **3.** Take out the old panel.
- **5.** Re-screw the fasteners.
- 6. Snap on the batten again.

# MAKE YOUR HOME OUTSTANDING!

**Strength you can lean on.** When the wind's howling around your home, you shouldn't have to worry whether your house can handle it. Metal siding ranks near the top of long-lasting and tough siding profiles. When the next windstorm blows in, be prepared. Aristolath can stand up to the blasts.