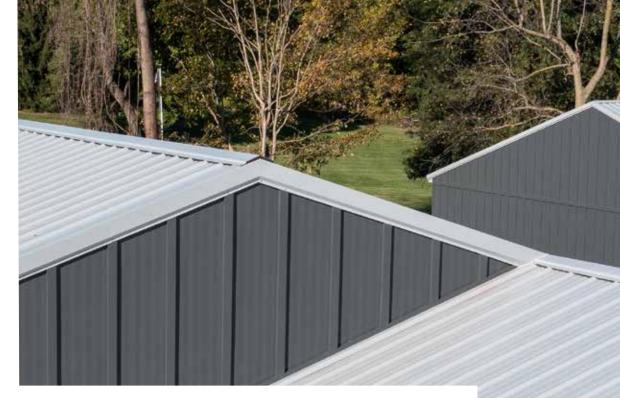

# **REALIZE YOUR BOARD AND BATTEN DREAMS**

Do you love the clean lines and timeless look of board and batten, but aren't ready to open the door to a host of wooden siding headaches? Rotting, warping, termites, and mildew. Not to mention the recommended resealing every five years. No worries. You can opt out of wooden siding drama with Aristolath–Buckeye's 26-gauge metal siding that looks just like traditional wooden board and batten. No insects. No sealing. No mold. You'll enjoy the enduring aesthetic of board and batten for decades!

#### A bold new look

Embrace a trend. Two-tone your home. With Aristolath's independent batten, you can choose your two favorite complementary colors, one for the batten and one for the board. The result? An eye-catching aesthetic that you'll admire for years to come.