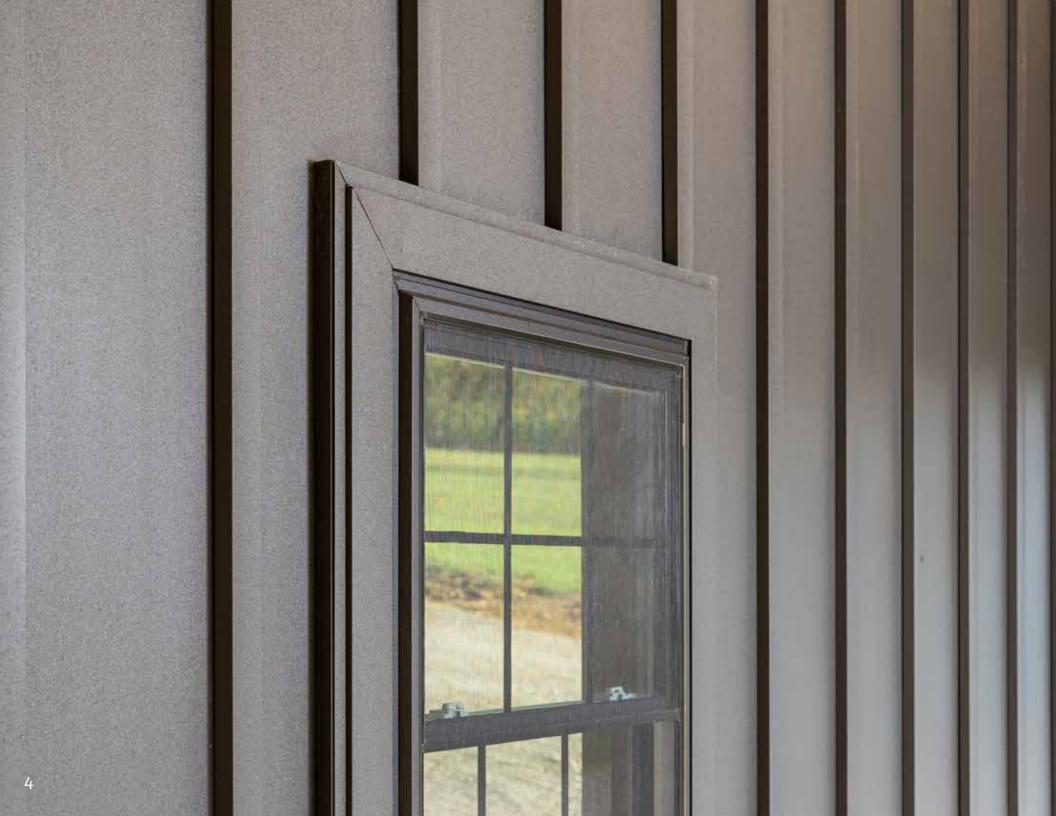

# **REALIZE YOUR BOARD AND BATTEN DREAMS**

Do you love the clean lines and timeless look of board and batten, but aren't ready to open the door to a host of wooden siding headaches? Rotting, warping, termites, and mildew. Not to mention the recommended resealing every five years. No worries. You can opt out of wooden siding drama with Aristolath–Buckeye's 26-gauge metal siding that looks just like traditional wooden board and batten. No insects. No sealing. No mold. You'll enjoy the enduring aesthetic of board and batten for decades!

#### Install intuitively.

Arisolath is user-friendly. Whether you're a hobby DIYer or a serious contractor, Arisolath makes your project fun. Individual panels overlap and connect by a nailing strip that's snapped snugly underneath the batten. This prevents rust and unsightly nail holes.