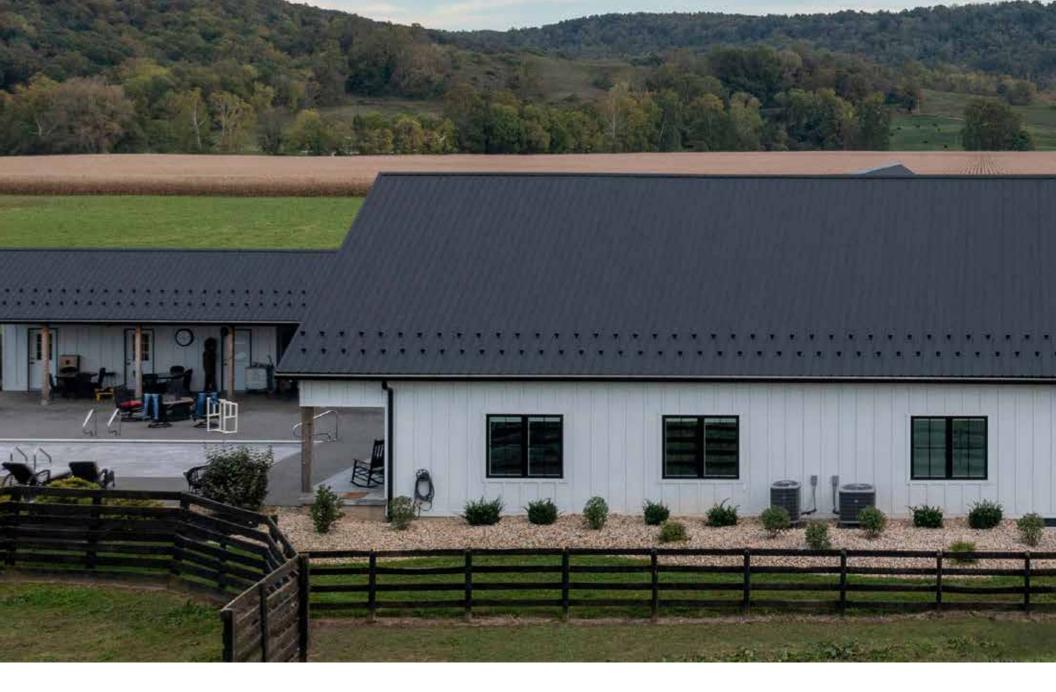

# MAKE YOUR HOME OUTSTANDING!

**Strength you can lean on.** When the wind's howling around your home, you shouldn't have to worry whether your house can handle it. Metal siding ranks near the top of long-lasting and tough siding profiles. When the next windstorm blows in, be prepared. Aristolath can stand up to the blasts.

#### **26-gauge robustness**

Aristolath is 26-gauge. This thicker, stronger gauge helps prevent excessive denting. It fights back for you against fierce weather.