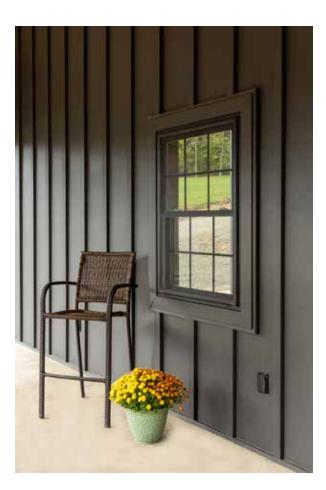

#### A bold new look

Embrace a trend. Two-tone your home. With Aristolath's independent batten, you can choose your two favorite complementary colors, one for the batten and one for the board. The result? An eye-catching aesthetic that you'll admire for years to come.