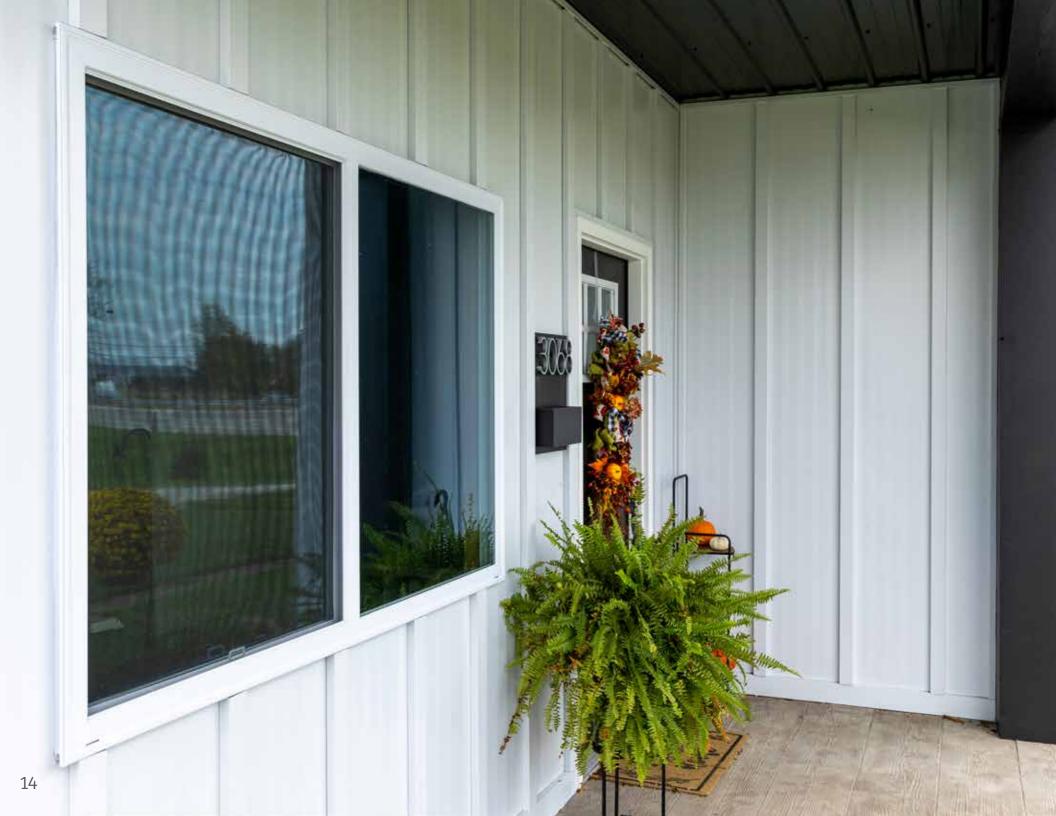

# **REALIZE YOUR BOARD AND BATTEN DREAMS**

Do you love the clean lines and timeless look of board and batten, but aren't ready to open the door to a host of wooden siding headaches? Rotting, warping, termites, and mildew. Not to mention the recommended resealing every five years. No worries. You can opt out of wooden siding drama with Aristolath–Buckeye's 26-gauge metal siding that looks just like traditional wooden board and batten. No insects. No sealing. No mold. You'll enjoy the enduring aesthetic of board and batten for decades!

#### Install intuitively.

Arisolath is user-friendly. Whether you're a hobby DIYer or a serious contractor, Arisolath makes your project fun. Individual panels overlap and connect by a nailing strip that's snapped snugly underneath the batten. This prevents rust and unsightly nail holes.