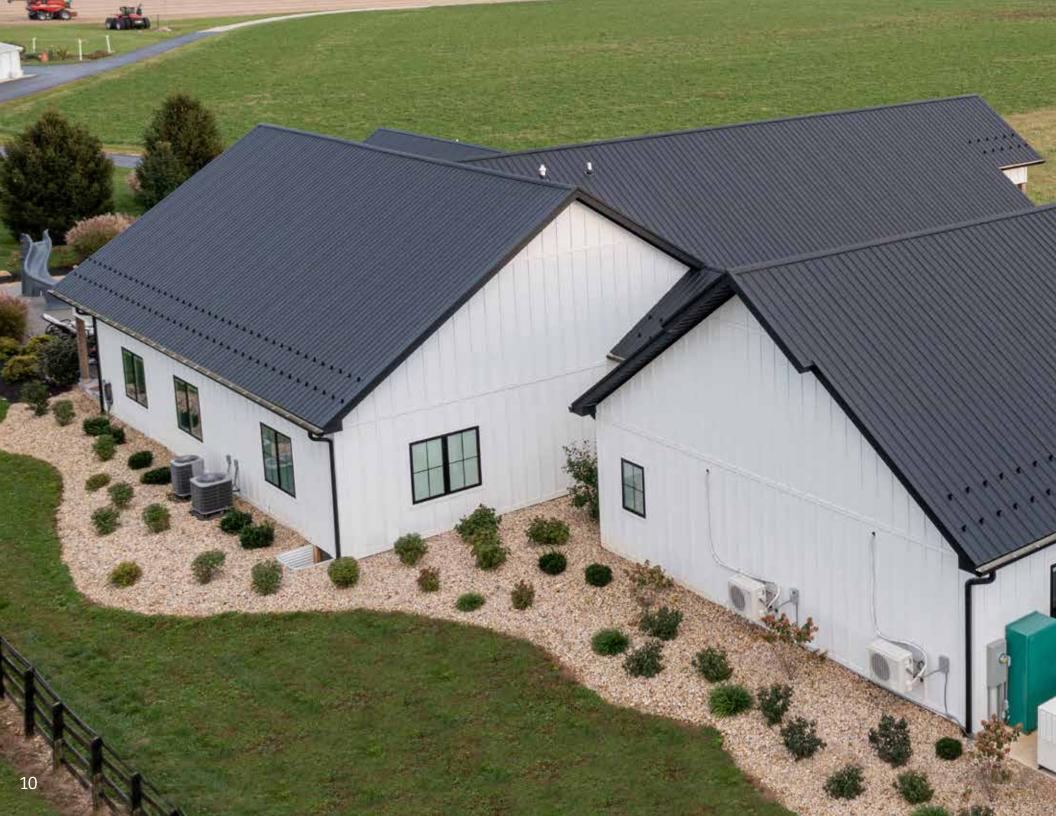

# **REALIZE YOUR BOARD AND BATTEN DREAMS**

Do you love the clean lines and timeless look of board and batten, but aren't ready to open the door to a host of wooden siding headaches? Rotting, warping, termites, and mildew. Not to mention the recommended resealing every five years. No worries. You can opt out of wooden siding drama with Aristolath–Buckeye's 26-gauge metal siding that looks just like traditional wooden board and batten. No insects. No sealing. No mold. You'll enjoy the enduring aesthetic of board and batten for decades!

# MAKE YOUR HOME OUTSTANDING!

**Strength you can lean on.** When the wind's howling around your home, you shouldn't have to worry whether your house can handle it. Metal siding ranks near the top of long-lasting and tough siding profiles. When the next windstorm blows in, be prepared. Aristolath can stand up to the blasts.

#### **26-gauge robustness**

Aristolath is 26-gauge. This thicker, stronger gauge helps prevent excessive denting. It fights back for you against fierce weather.