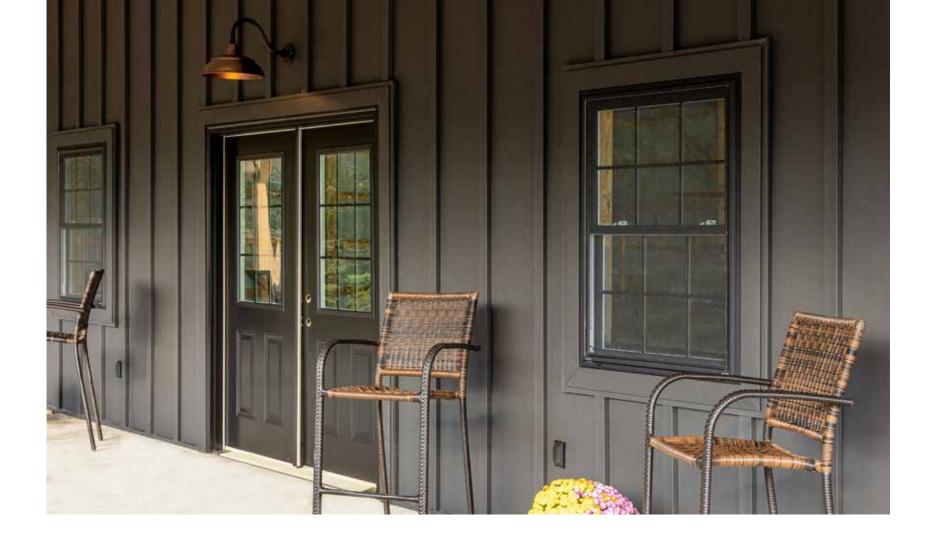

#### Stunning as an accent

Do you feel uncertain about so many lines running down your house? Afraid of the design getting too busy? Try a one-wall or gable accent section. This perfect pinch of spice will dazzle passersby and increase the value of your home.

#### A bold new look

Embrace a trend. Two-tone your home. With Aristolath's independent batten, you can choose your two favorite complementary colors, one for the batten and one for the board. The result? An eye-catching aesthetic that you'll admire for years to come.