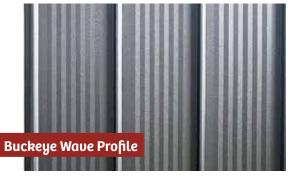

#### **THE BUCKEYE WAVE 4-RIB PANEL**

Buckeye Metals specially designed this roofing and siding panel for contractors and homeowners who prefer a sleek, modern look. Admire the textured design that eliminates the "barn look." Admire the competitive price—it's an economical alternative to premium standing seam options while still notching up the class.