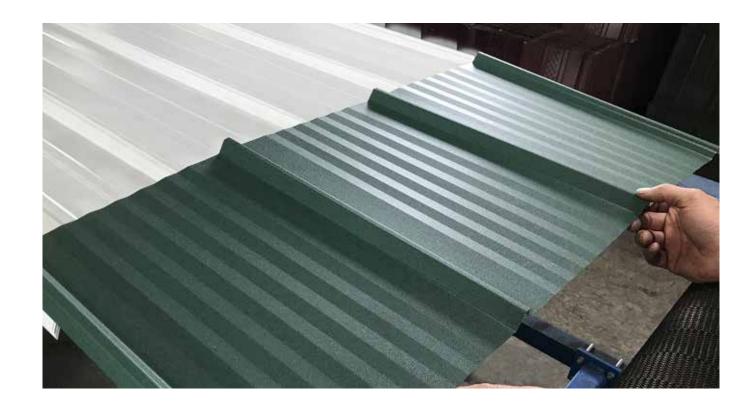

#### **THE BUCKEYE WAVE 4-RIB PANEL**

Buckeye Metals specially designed this roofing and siding panel for contractors and homeowners who prefer a sleek, modern look. Admire the textured design that eliminates the "barn look." Admire the competitive price—it's an economical alternative to premium standing seam options while still notching up the class.