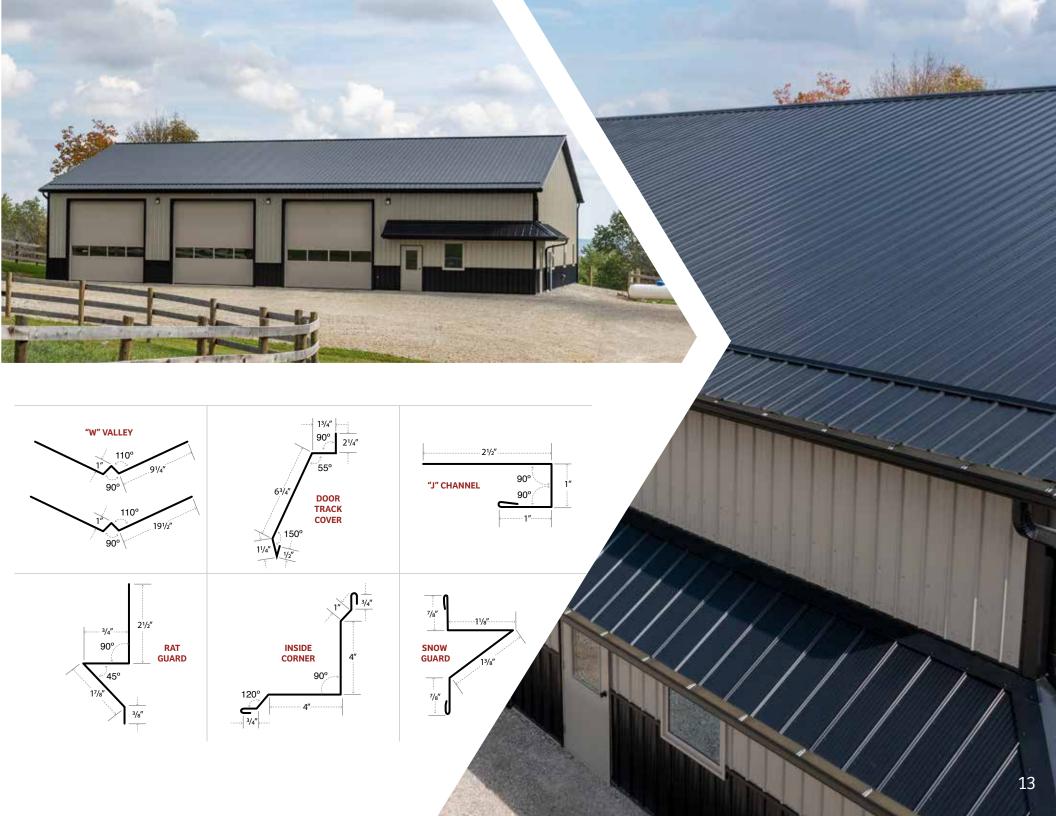

### You've got choices!

#### **THE BUCKEYE WAVE 4-RIB PANEL**

Buckeye Metals specially designed this roofing and siding panel for contractors and homeowners who prefer a sleek, modern look. Admire the textured design that eliminates the "barn look." Admire the competitive price—it's an economical alternative to premium standing seam options while still notching up the class.

#### **5-RIB PANEL**

An industry favorite for pole buildings, shops, ag buildings, and residential roofs—this Standard Rib's reputation is strength and durability. When stormy weather hits, relax knowing that you and your equipment is snug and dry.

### PANEL SPECS CUSTOM TRIM / 2 GAUGES

| 26 gauge                     | 29 gauge                        |
|------------------------------|---------------------------------|
| Most popular colors in stock | 29 different<br>colors in stock |