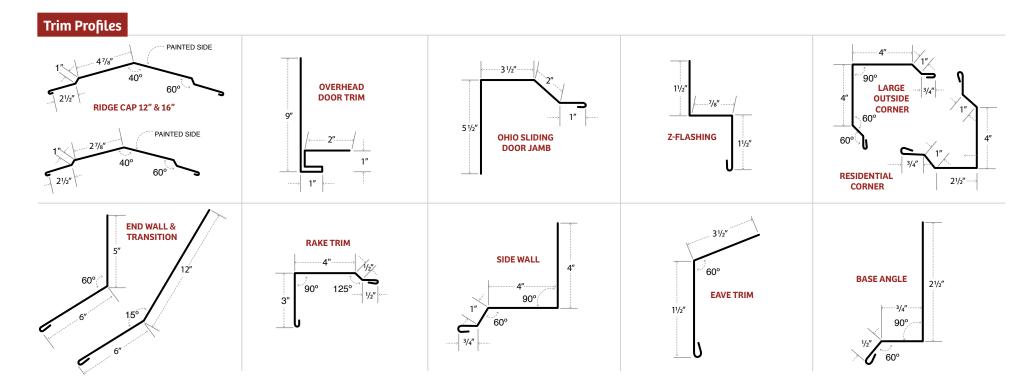

igned this roofing and siding panel for contractors and homeowners who prefer a sleek, modern look. Admire the textured design that eliminates the "barn look." Admire the competitive price—it's an economical alternative to premium standing seam options while still notching up the class.

#### **5-RIB PANEL**

An industry favorite for pole buildings, shops, ag buildings, and residential roofs—this Standard Rib's reputation is strength and durability. When stormy weather hits, relax knowing that you and your equipment is snug and dry.

### PANEL SPECS CUSTOM TRIM / 2 GAUGES

| 26 gauge                     | 29 gauge                        |
|------------------------------|---------------------------------|
| Most popular colors in stock | 29 different<br>colors in stock |

























#### THE ORDERING SCOOP

**Small project?** Order a kit to get it delivered or swing by and pick it up.

**Big project?** Make an appointment, and we'll bring our roll formers and accessories straight to your job. Unlimited efficiency, unending smiles.