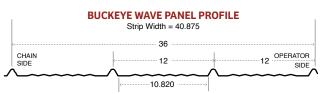

#### **THE BUCKEYE WAVE 4-RIB PANEL**

Buckeye Metals specially designed this roofing and siding panel for contractors and homeowners who prefer a sleek, modern look. Admire the textured design that eliminates the "barn look." Admire the competitive price—it's an economical alternative to premium standing seam options while still notching up the class.