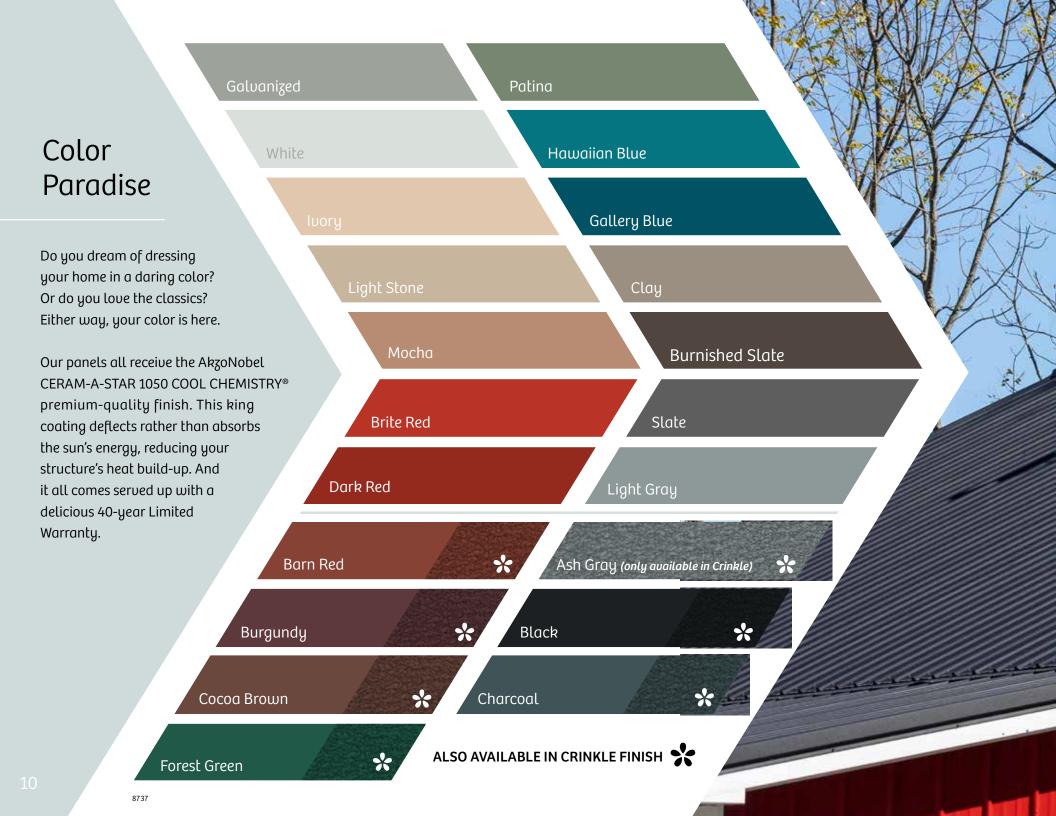

### PANEL SPECS CUSTOM TRIM / 2 GAUGES

| 26 gauge                     | 29 gauge                        |
|------------------------------|---------------------------------|
| Most popular colors in stock | 29 different<br>colors in stock |