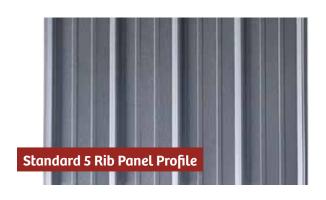

#### **5-RIB PANEL**

An industry favorite for pole buildings, shops, ag buildings, and residential roofs—this Standard Rib's reputation is strength and durability. When stormy weather hits, relax knowing that you and your equipment is snug and dry.