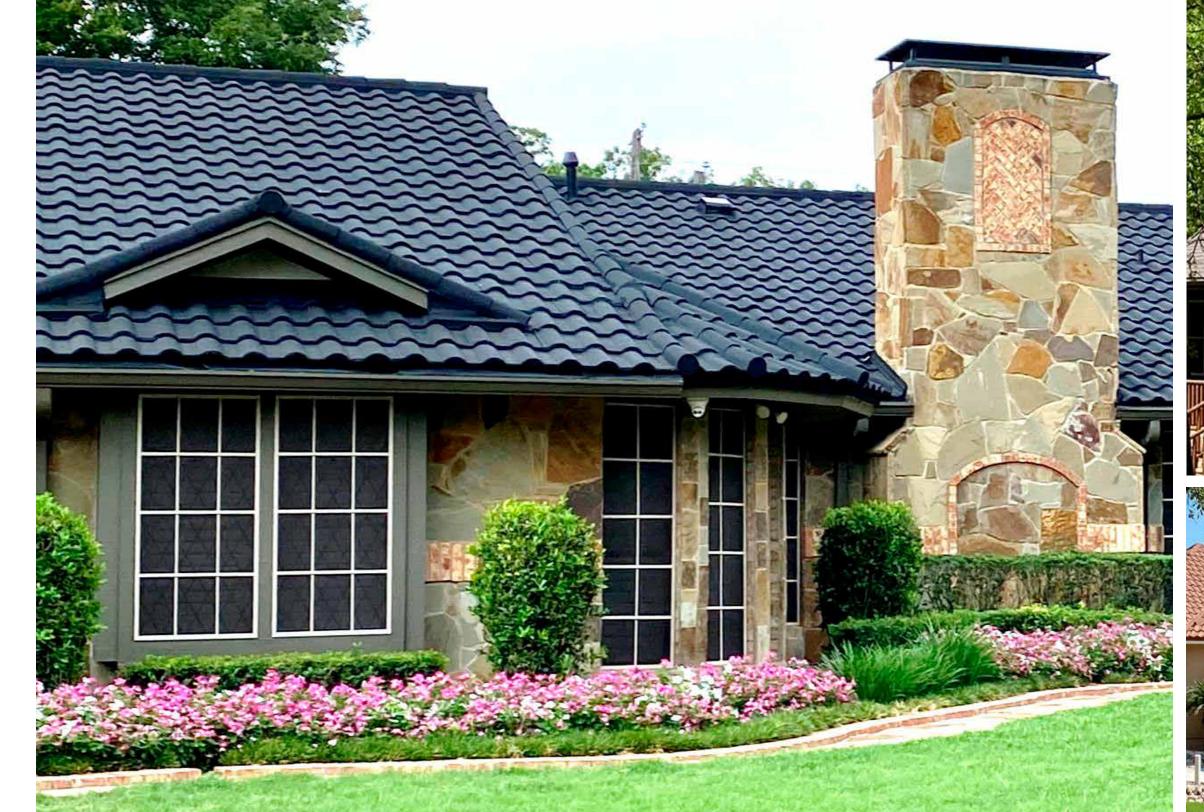

## **METAL SHINGLES**

Elegant and classy, metal shingles combine metal roof toughness with oldworld distinction. In addition, their multi-dimensional colors and texture stave off unwanted glare, making your roof a treat to behold.