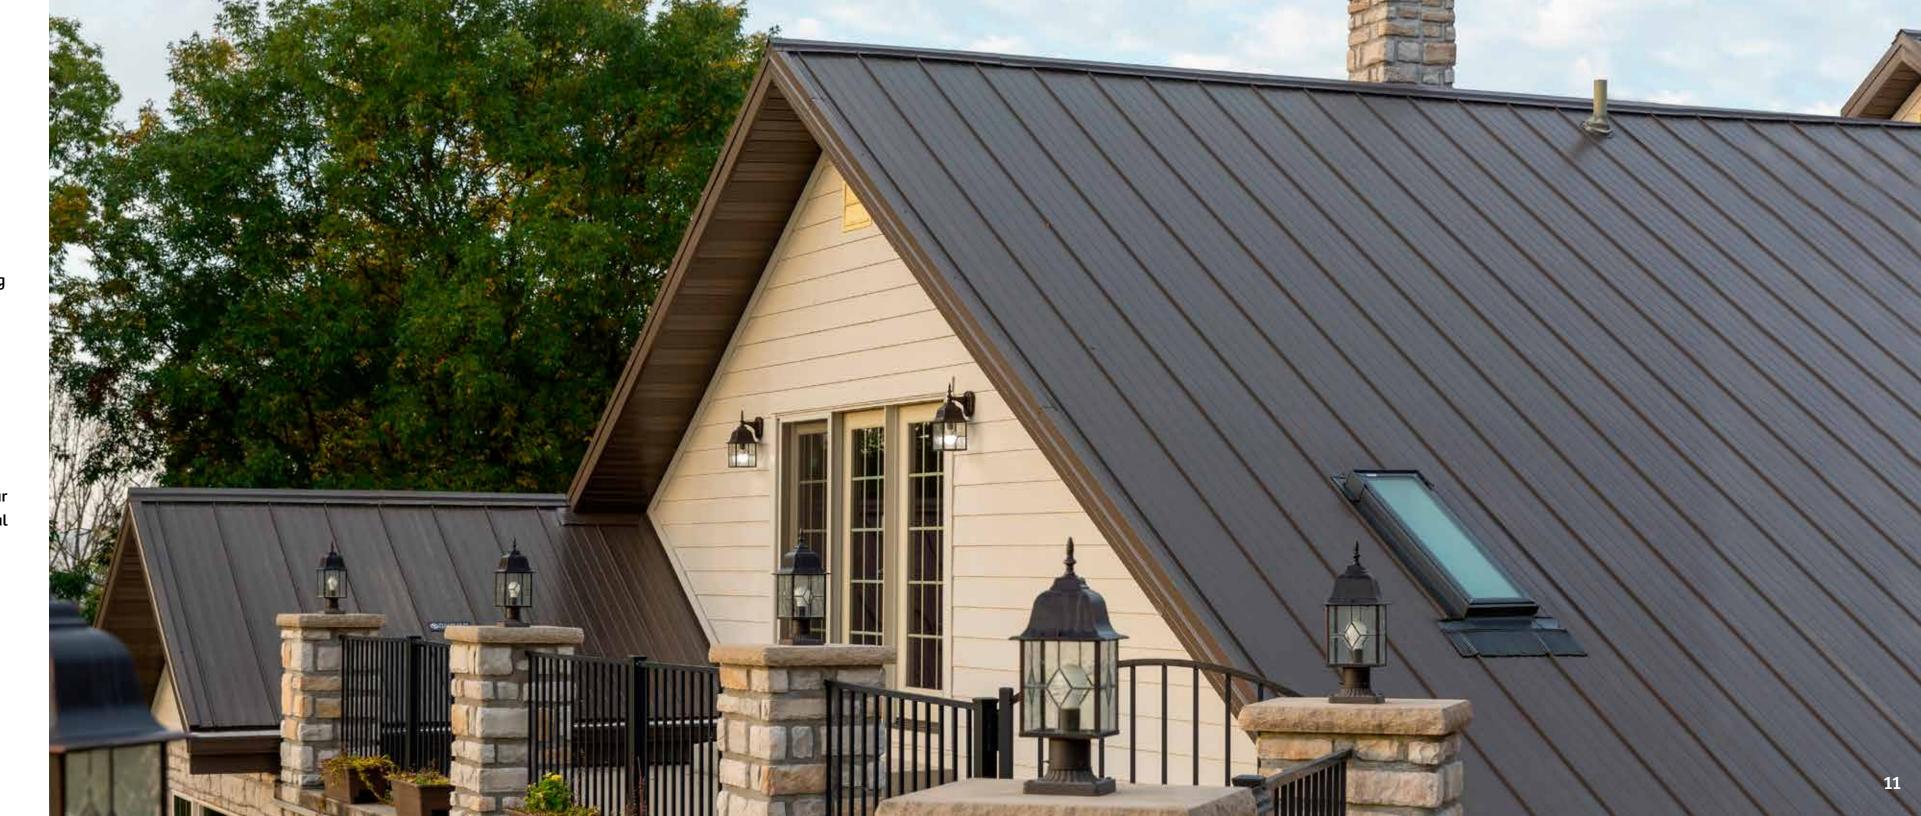

#### STANDING SEAM ROOFING

Durable yet lovely, standing seam rolls fresh off our forming machines onsite.

Pre-notched panels with easy installation tabs shave off labor hours for contractors. With premium-quality finish and a 40-year paint warranty, your standing seam metal roof will delight for years to come.

40-YEAR PAINT WARRANTY

26-GAUGE

**ROLLED ON-SITE** 