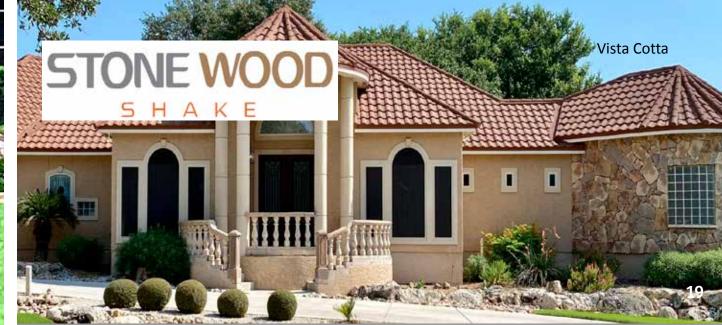

## **METAL SHINGLES**

Elegant and classy, metal shingles combine metal roof toughness with oldworld distinction. In addition, their multi-dimensional colors and texture stave off unwanted glare, making your roof a treat to behold.