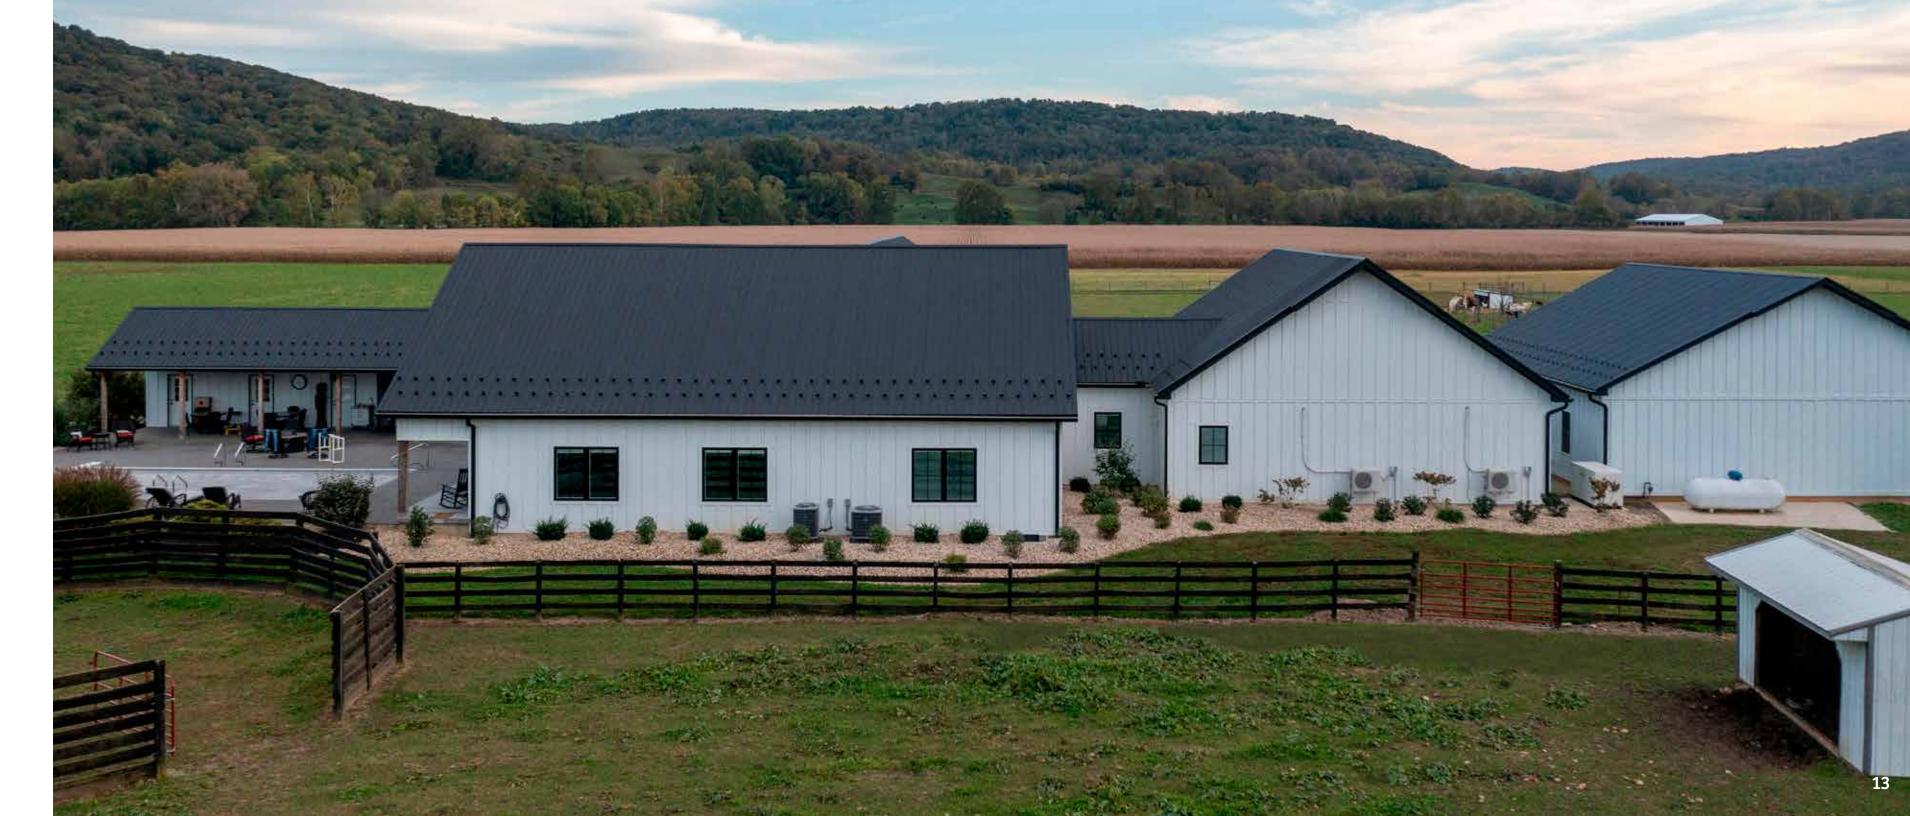

#### STANDARD METAL

Looking for a standard metal panel that double-duties as both siding and roofing? You can choose from two main profiles: the 5-rib panel or the Buckeye Wave 4-rib panel.

Our deluxe Buckeye Wave panel showcases a lovely texture that eliminates the "barn look." While sparing you the cost of other metal options, the Buckeye Wave will add the right touch of modern sleekness to your home or outbuilding.