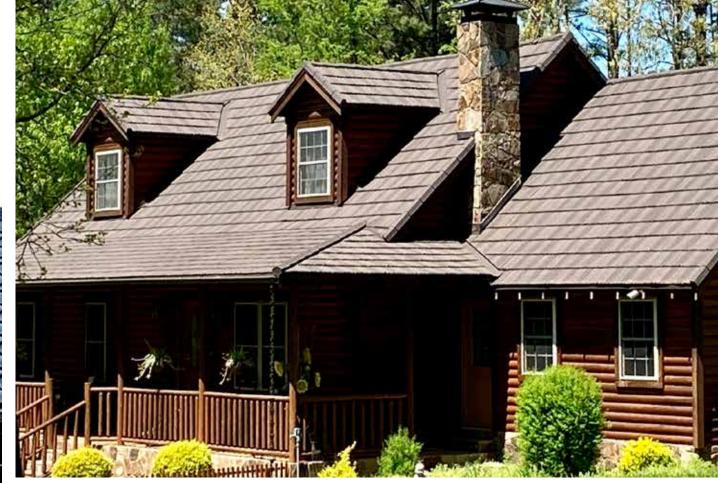

## **METAL SHINGLES**

Elegant and classy, metal shingles combine metal roof toughness with oldworld distinction. In addition, their multi-dimensional colors and texture stave off unwanted glare, making your roof a treat to behold.